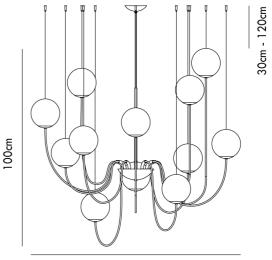

### Sydney

439 Crown St, Surry Hills NSW 2010 sydney@mondoluce.com 02 9690 2667

**Product Dimensions** 

ø 90cm - 132cm

| Weight    | 17kg | Materials | Е |
|-----------|------|-----------|---|
| IP Rating | IP20 | Dimming   | С |