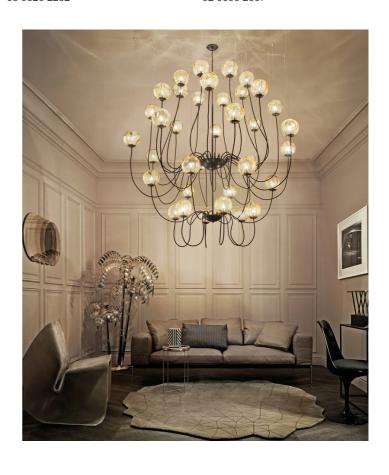

by Romani Saccani Architetti Associati

Contemporary lighting system featuring up to 36 cable arms, each holding a mouth blown crystal sphere, with an overall structure suspended by a stainless steel cable affixed to the ceiling. Each arm can be adjusted based on personal preference, allowing the chandelier to be highly customizable in its appearance. Each glass diffuser features an irregular lined degrade finish, producing a soft cloudy pattern on surrounding surfaces. Available with clear, smoke, amber, or white pendants.

Romani Saccani Architetti Associati

VI S/PUPPET/12P/BLACK/SMOKE

Vistosi

Italy

Smoke

Matt Black

12 Light