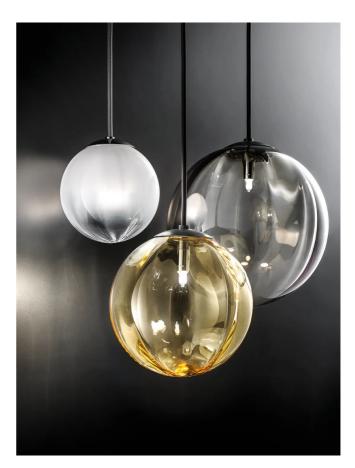

by Romani Saccani Architetti Associati

Simple and elegant, the Puppet Single Pendant is perfect for contemporary spaces. A hanging mouth blown glass diffuser features an irregular lined degrade finish, producing a soft cloudy pattern on surrounding surfaces. Available in a variety of colours and small, medium, or large sizes.

Romani Saccani Architetti Associati

VI S/PUPPET/P/BLACK/WHITE

Vistosi

Italy

White

Small

Matt Black