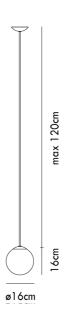

## Melbourne

272 Toorak Rd, South Yarra VIC 3141 melbourne@mondoluce.com 03 9826 2232 Sydney 439 Crown St, Surry Hills NSW 2010 sydney@mondoluce.com 02 9690 2667

Product Dimensions

| Weight    | 1.5kg | Materials | Blown Glass        | Source | 1 x G9 60W Max                                |
|-----------|-------|-----------|--------------------|--------|-----------------------------------------------|
| IP Rating | IP20  | Dimming   | Dependent on globe | Notes  | Lined diffuser creates patterned illumination |