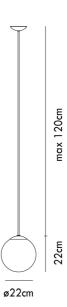

## Melbourne

272 Toorak Rd, South Yarra VIC 3141 melbourne@mondoluce.com 03 9826 2232 Sydney 439 Crown St, Surry Hills NSW 2010 sydney@mondoluce.com 02 9690 2667

**Product Dimensions** 

 Weight
 2.5kg
 Materials
 Blown Glass
 Source
 1 x G9 60W Max

 IP Rating
 IP20
 Dimming
 Dependent on globe
 Notes
 Lined diffuser creates patterned illumination