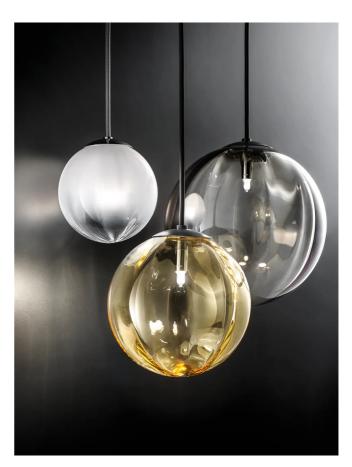

by Romani Saccani Architetti Associati

Simple and elegant, the Puppet Single Pendant is perfect for contemporary spaces. A hanging mouth blown glass diffuser features an irregular lined degrade finish, producing a soft cloudy pattern on surrounding surfaces. Available in a variety of colours and small, medium, or large sizes.

Romani Saccani Architetti Associati

VI S/PUPPET/M/BLACK/SMOKE

Vistosi

Italy

Smoke

Matt Black

Medium