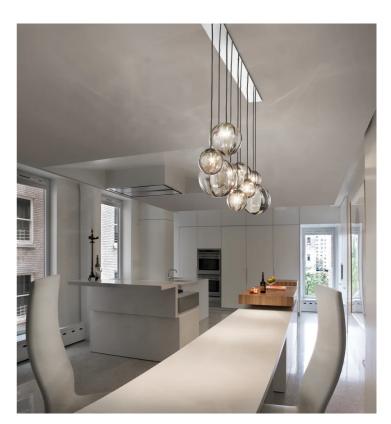

## **Puppet Linear Pendant**

## by Romani Saccani Architetti Associati

Contemporary lighting system featuring up to 9 hanging mouth blown crystal pendants, suspended from a linear mounting plate affixed to the ceiling. Every version of the PUPPET LINEAR utilizes a combination of small, medium, and large sphere pendants to create an elegant composition. Each glass diffuser features an irregular lined degrade finish, producing a soft cloudy pattern on surrounding surfaces. Available as 6 or 9 light. Each version avail-able in various colour options.