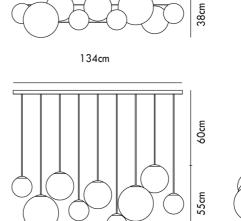

#### **Product Dimensions**

| Designer     | Romani Saccani Architetti Associati |  |  |  |  |
|--------------|-------------------------------------|--|--|--|--|
| Supplier     | Vistosi                             |  |  |  |  |
| Country      | Italy                               |  |  |  |  |
| SKU          | VI S/PUPPET/L9/BLACK/SMOKE          |  |  |  |  |
| Glass Finish | Smoke                               |  |  |  |  |
| Frame Finish | Matt Black                          |  |  |  |  |
| Size         | 9 Light                             |  |  |  |  |
|              |                                     |  |  |  |  |

136cm

14cm

38cm

| Weight    | 20kg | Materials | Blown Glass        | Source | 9 x G9 60W (Max)                              |
|-----------|------|-----------|--------------------|--------|-----------------------------------------------|
| IP Rating | IP20 | Dimming   | Dependent on globe | Notes  | Lined diffuser creates patterned illumination |