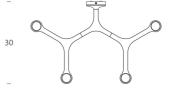

## Crown Wall Light

by Jehs + Laub

The Crown collection by JEHS + LAUB comprises a selection of luminaires with a modular structure. Crown Wall Light is made with die-casted aluminium and sandblasted glass diffusers. Available in 2 or 4 light version and in a variety of hand polished glossy or plated finishes.