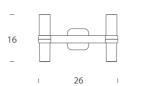

## Product Dimensions

| Weight   | 1.4kg    | Materials | Aluminium | Source  | 2 x G9 60W (Max)   |
|----------|----------|-----------|-----------|---------|--------------------|
| Emission | diffused | IP Rating | IP20      | Dimming | Dependent on globe |