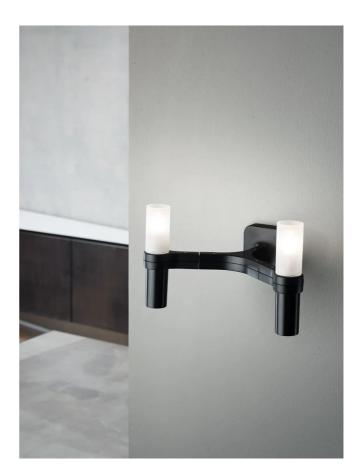

## Crown Wall Light

by Jehs + Laub

The Crown collection by JEHS + LAUB comprises a selection of luminaires with a modular structure. Crown Wall Light is made with die-casted aluminium and sandblasted glass diffusers. Available in 2 or 4 light version and in a variety of hand polished glossy or plated finishes.

| Designer | Jehs + Laub     |
|----------|-----------------|
| Supplier | Nemo            |
| Country  | Italy           |
| SKU      | NE A/CROWN/2/GD |
| Finish   | Gold            |
| Size     | 2 Light         |