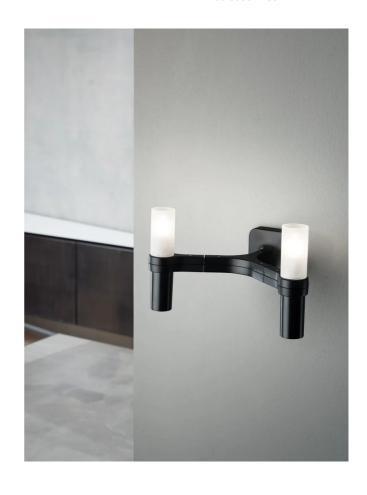

## Crown Wall Light

by Jehs + Laub

The Crown collection by JEHS + LAUB comprises a selection of luminaires with a modular structure. Crown Wall Light is made with die-casted aluminium and sandblasted glass diffusers. Available in 2 or 4 light version and in a variety of hand polished glossy or plated finishes.

## Designer Jehs + Laub Supplier Nemo Country Italy SKU NE A/CROWN/4/GP Finish Gold Plated Size 4 Light