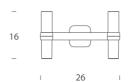

## **Product Dimensions**

| Weight   | 1.4kg    | Materials | Aluminium | Source  | 4 x G9 60W (Max)   |
|----------|----------|-----------|-----------|---------|--------------------|
| Emission | diffused | IP Rating | IP20      | Dimming | Dependent on globe |