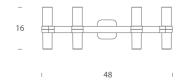

## **Product Dimensions**

| Weight   | 1.4kg    | Materials | Aluminium | Source  | 4 x G9 60W (Max)   |
|----------|----------|-----------|-----------|---------|--------------------|
| Emission | diffused | IP Rating | IP20      | Dimming | Dependent on globe |