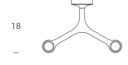

## **Product Dimensions**

| Weight   | 1.4kg    | Materials | Aluminium | Source  | 4 x G9 60W (Max)   |
|----------|----------|-----------|-----------|---------|--------------------|
| Emission | diffused | IP Rating | IP20      | Dimming | Dependent on globe |