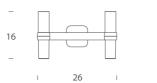

## Designer Jehs + Laub Supplier Nemo Country Italy SKU NE A/CROWN/2/GP Finish Gold Plated Size 2 Light

## Product Dimensions

| Weight   | 1.4kg    | Materials | Aluminium | Source  | 2 x G9 60W (Max)   |
|----------|----------|-----------|-----------|---------|--------------------|
| Emission | diffused | IP Rating | IP20      | Dimming | Dependent on globe |