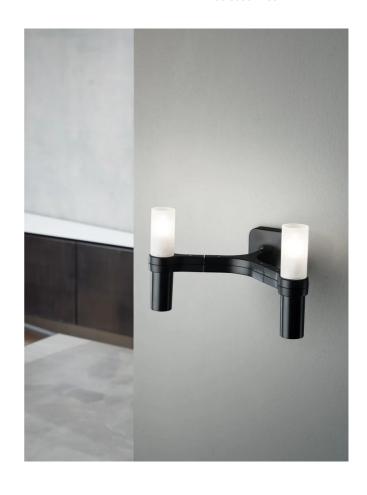

## Crown Wall Light

by Jehs + Laub

The Crown collection by JEHS + LAUB comprises a selection of luminaires with a modular structure. Crown Wall Light is made with die-casted aluminium and sandblasted glass diffusers. Available in 2 or 4 light version and in a variety of hand polished glossy or plated finishes.

## Designer Jehs + Laub Supplier Nemo Country Italy SKU NE A/CROWN/2/GP Finish Gold Plated Size 2 Light