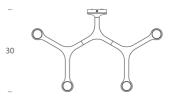

## Crown Wall Light

by Jehs + Laub

The Crown collection by JEHS + LAUB comprises a selection of luminaires with a modular structure. Crown Wall Light is made with die-casted aluminium and sandblasted glass diffusers. Available in 2 or 4 light version and in a variety of hand polished glossy or plated finishes.

## Designer Jehs + Laub Supplier Nemo Country Italy SKU NE A/CROWN/2/GP Finish Gold Plated Size 2 Light

## Product Dimensions

| Weight   | 1.4kg    | Materials | Aluminium | Source  | 2 x G9 60W (Max)   |
|----------|----------|-----------|-----------|---------|--------------------|
| Emission | diffused | IP Rating | IP20      | Dimming | Dependent on globe |