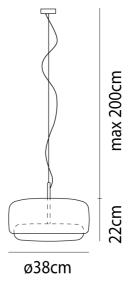

# Product Dimensions

| Weight      | 6kg   | Materials | Blown Glass |
|-------------|-------|-----------|-------------|
| Colour Temp | 3000K | Output    | 2000lm      |
| IP Rating   | IP20  | Dimming   | PHASE       |

| Source | 13W LED |
|--------|---------|
| CRI    | >80     |