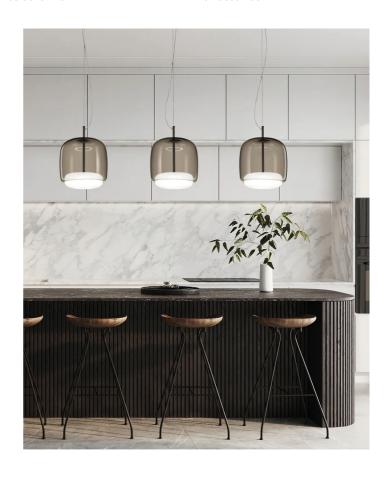

## Jube Pendant

### by Favaretto&Partners

Essential, sinuous and delicate, Jube was born from the union of two mouth blown glasses that, once assembled together, create an overlapping, ton sur ton effect with retro charm. Thanks to a powerful waterjet which perforates glass with holes of a very large diameter, the fusion of the glasses is perfectly integrated, allowing two glasses to look like a single piece. The lower glass is glossy white, with various colour options for the upper glass. The LED light source produces a widespread and powerful light. Available in large and small sizes.

## mondoluce

VI S/JUBE/G/BLACK/SMOKE/WHITE