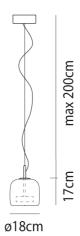

#### **Product Dimensions**

Blown Glass Materials Source 8.5W LED 2kg Colour Temp 3000K Output 1200lm CRI >80 IP20 PHASE **IP Rating** Dimming

| Designer     | Favaretto&Partners      |
|--------------|-------------------------|
| Supplier     | Vistosi                 |
| Country      | Italy                   |
| SKU          | VI S/JUBE/S/BLACK/GREEN |
| Glass Finish | Green                   |
| Metal Finish | Black                   |
| Size         | S                       |