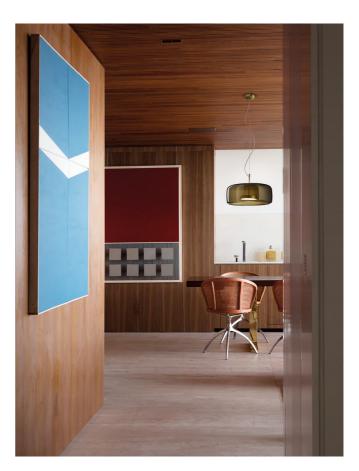

# Jube 1 Pendant

### by Favaretto&Partners

Essential, sinuous and delicate, Jube was born from the union of two mouth blown glasses that, once assembled together, create an overlapping, ton sur ton effect with retro charm. Thanks to a powerful waterjet which perforates glass with holes of a very large diameter, the fusion of the glasses is perfectly integrated, allowing two glasses look like a single piece. The LED light source produces a widespread and powerful light. Available in various finish combinations in large, small or mini size.