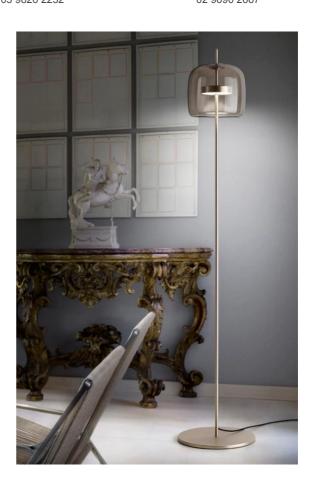

## Jube Floor Lamp

by Favaretto&Partners

A floor lamp version of the award winning Jube pendant from Vistosi. Jube was born from the union of two mouth blown glasses that, once assembled together, create an overlapping, ton sur ton effect with retro charm. An 13W LED source produces a widespread light in a form ideal for adding delicate accents within a space. Available in various finish combinations.

## Sydney

439 Crown St, Surry Hills NSW 2010 sydney@mondoluce.com 02 9690 2667

| Designer     | Favaretto&Partners       |
|--------------|--------------------------|
| Supplier     | Vistosi                  |
| Country      | Italy                    |
| SKU          | VI PT/JUBE/P/BLACK/BURNT |
| Glass Finish | Burnt Earth              |
| Metal Finish | Black                    |
|              |                          |