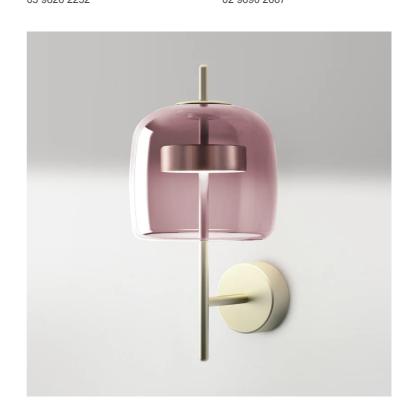

## Jube Wall Light

by Favaretto&Partners

A wall light version of the award winning Jube pendant from Vistosi. Jube was born from the union of two mouth blown glasses that, once assembled together, create an overlapping, ton sur ton effect with retro charm. An 8.5W LED source produces a widespread light in a form ideal for adding delicate accents within a space. Available in various finish combinations.

## Sydney

439 Crown St, Surry Hills NSW 2010 sydney@mondoluce.com 02 9690 2667

| Designer     | Favaretto&Partners         |  |  |
|--------------|----------------------------|--|--|
| Supplier     | Vistosi                    |  |  |
| Country      | Italy                      |  |  |
| SKU          | VI A/JUBE/S/BLACK/AMETHYST |  |  |
| Glass Finish | Amethyst                   |  |  |
| Metal Finish | Black                      |  |  |