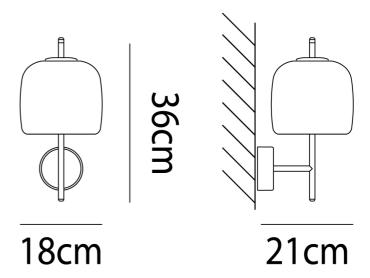

**Product Dimensions** 

| Weight      | 2kg   | Materials | Blown Glass | Source    | 8.5W LED |
|-------------|-------|-----------|-------------|-----------|----------|
| Colour Temp | 3000K | Output    | 1200lm      | IP Rating | IP20     |
| Dimming     | PHASE |           |             |           |          |