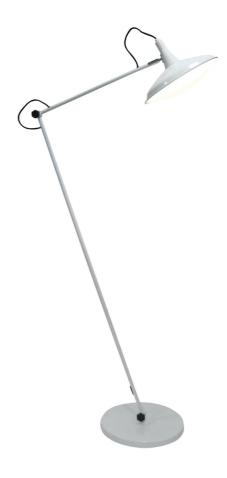

## Detroit Floor Lamp - White

by Studio Italia

The Detroit Floor Lamp features an industrial design ideal for modern and nautical themed spaces. Detroit has a rotary metal shade and base with an adjustable arm. White finish. Takes 1  $\times$  E27 13W globe.