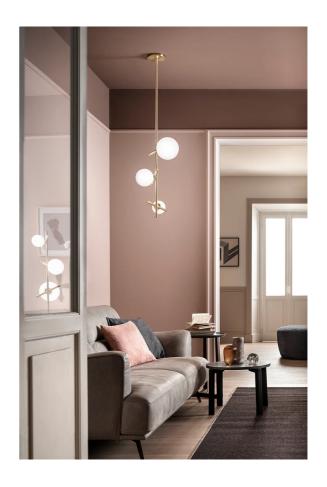

## Posy Vertical Pendant

by Sara Moroni

Balance and simplicity were the guiding principals of the Posy collection. Composed of a galvanised metal structure with a triplex opal white Murano glass diffuser. The sphere and stem interact with each other to achieve a natural balance, making Posy pendant light ideal for contemporary installations. Available in brushed brass structure with opal white glass finish. Made in Italy by Masiero.