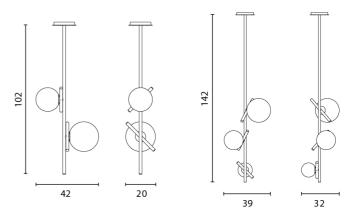

| Designer | Sara Moroni                   |
|----------|-------------------------------|
| Supplier | Masiero                       |
| Country  | Italy                         |
| SKU      | MAS S/POSY/VERT/3/BRASS/WHITE |
| Size     | 3 Light                       |

## **Product Dimensions**

| Materials | Galvanised metal structure, triplex Murano glass diffuser                     |
|-----------|-------------------------------------------------------------------------------|
| Notes     | Max bulb size: G9 - 37mm<br>(dia) x 70mm (L), E14 - 37mm<br>(dia) x 110mm (L) |