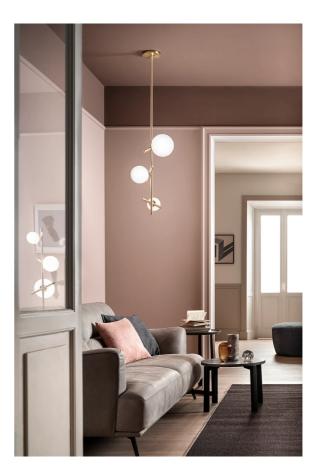

## **Posy Vertical Pendant**

by Sara Moroni

Balance and simplicity were the guiding principals of the Posy collection. Composed of a galvanised metal structure with a triplex opal white Murano glass diffuser. The sphere and stem interact with each other to achieve a natural balance, making Posy pendant light ideal for contemporary installations. Available in brushed brass structure with opal white glass finish. Made in Italy by Masiero.