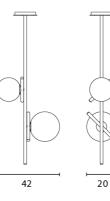

#### Product Dimensions

| Designer | Sara Moroni                   |
|----------|-------------------------------|
| Supplier | Masiero                       |
| Country  | Italy                         |
| SKU      | MAS S/POSY/VERT/2/BRASS/WHITE |
| Size     | 2 Light                       |
|          |                               |