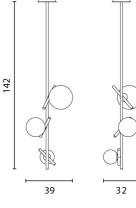

#### Product Dimensions

| Designer | Sara Moroni                   |
|----------|-------------------------------|
| Supplier | Masiero                       |
| Country  | Italy                         |
| SKU      | MAS S/POSY/VERT/2/BRASS/WHITE |
| Size     | 2 Light                       |
|          |                               |