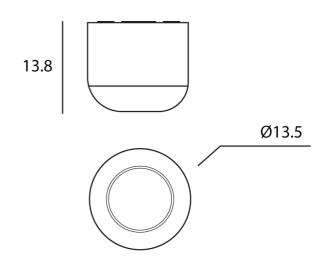

**Product Dimensions** 

| Materials | Aluminium |
|-----------|-----------|
| Output    | 2200lm    |
| IP Rating | IP20      |

| Source  | 17.5W LED |
|---------|-----------|
| CRI     | 90        |
| Dimming | PHASE     |
|         |           |