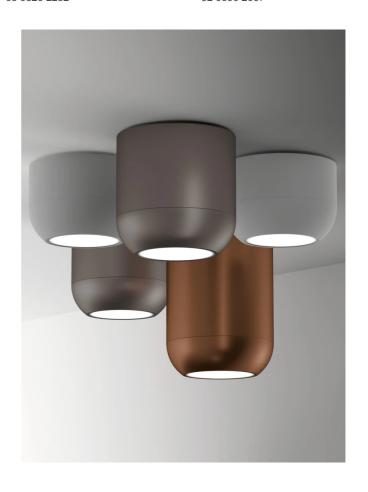

## **Urban Ceiling Light**

by Dima Loginoff

The Urban Ceiling Light from Axolight features an elegant minimalist design for contemporary spaces. Made from aluminium and available in several colours and sizes. A built-in dimmable LED light source provides diffused illumination. Various sizes and finishes of the Urban can be combined in cluster formations to create striking feature lighting installations. Designed by Dima Loginoff.