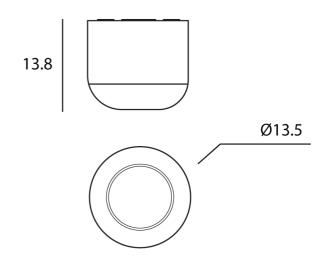

**Product Dimensions** 

| Materials | Aluminium |
|-----------|-----------|
| Output    | 2200lm    |
| IP Rating | IP20      |

| irce 1 | 7.5W LED |
|--------|----------|
| 9      | )        |
| ming P | HASE     |
| 9      |          |