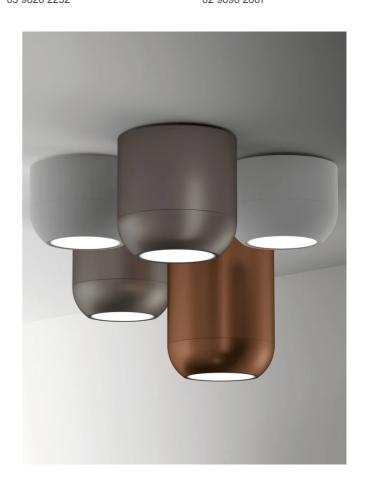

## **Urban Ceiling Light**

by Dima Loginoff

The Urban Ceiling Light from Axolight features an elegant minimalist design for contemporary spaces. Made from aluminium and available in several colours and sizes. A built-in dimmable LED light source provides diffused illumination. Various sizes and finishes of the Urban can be combined in cluster formations to create striking feature lighting installations. Designed by Dima Loginoff.