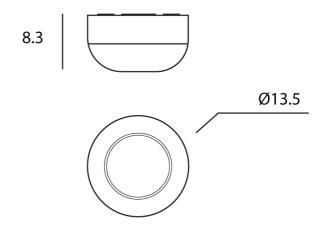

#### **Product Dimensions**

| Materials | Aluminium |
|-----------|-----------|
| Output    | 2200lm    |
| IP Rating | IP20      |

| Source  | 17.5W LED |
|---------|-----------|
| CRI     | 90        |
| Dimming | PHASE     |
|         |           |