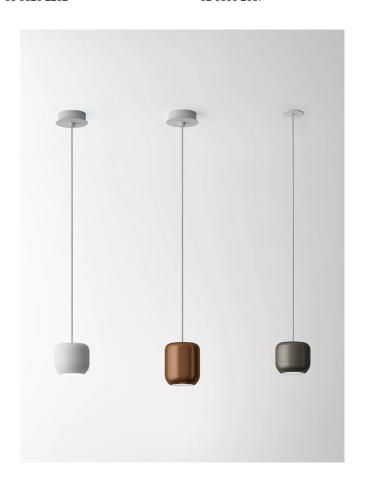

## Urban Pendant - 1st Edition

by Dima Loginoff

The Urban Suspension Lamp (1st edition) from Axolight features an elegant minimalist design for contemporary spaces. Made from aluminium and available in several colours and sizes. A built-in dimmable LED light source provides a diffused beam via internal reflectors. Various sizes and finishes of the Urban can be combined in cluster formations to create striking feature lighting installations. Designed by Dima Loginoff. This is the first edition Urban which has been superseded by a high-efficiency LCC version (see Urban Suspension Light in catalogue).

| Designer | Dima Loginoff   |
|----------|-----------------|
| Supplier | Axo Light       |
| Country  | Italy           |
| SKU      | AX S/URBAN/P/WH |
| Option 1 | White           |
| Size     | Small           |
|          |                 |