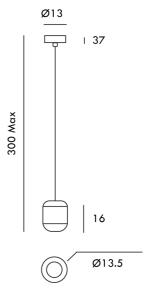

### Product Dimensions

| Weight      | 1.6kg         |  |
|-------------|---------------|--|
| Colour Temp | 3000K         |  |
| Emission    | Diffused beam |  |

| Materials | Aluminium |
|-----------|-----------|
| Output    | 946lm     |
| IP Rating | IP20      |

| Source  | 15W LED       |
|---------|---------------|
| CRI     | 90            |
| Dimming | Trailing Edge |