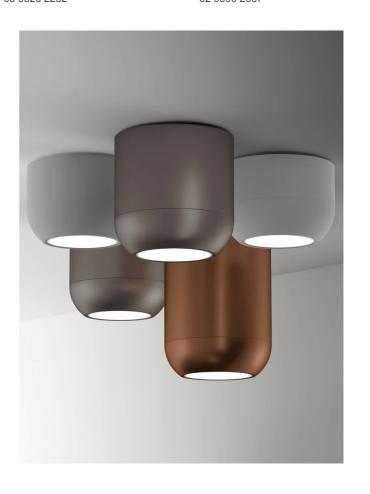

# Urban Ceiling Light - 1st Edition

by Dima Loginoff

The Urban Ceiling Light (1st edition) from Axolight features an elegant minimalist design for contemporary spaces. Made from aluminium and available in several colours and sizes. A built-in dimmable LED light source provides a diffused illumination. Various sizes and finishes of the Urban can be combined in cluster formations to create striking feature lighting installations. Designed by Dima Loginoff. This is the first edition Urban which has been superseded by a high-efficiency LCC version (see Urban Ceiling Light in catalogue).