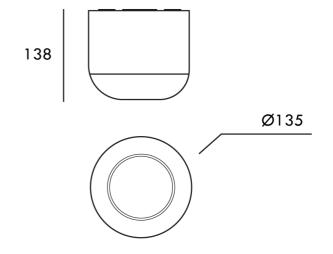

### Product Dimensions

| Weight      | 1kg           |
|-------------|---------------|
| Colour Temp | 3000K         |
| Emission    | Diffused beam |

| Materials | Aluminium |
|-----------|-----------|
| Output    | 946lm     |
| IP Rating | IP20      |