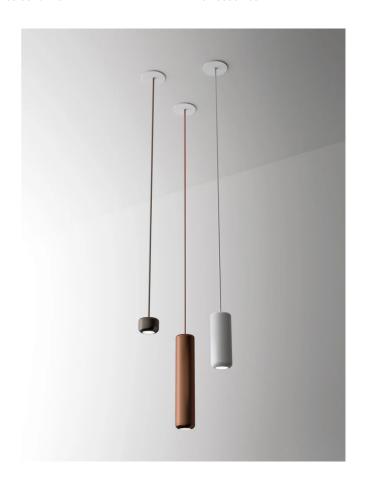

## Urban Mini Pendant

by Dima Loginoff

Mini version of the Urban pendant designed by Dima Loginoff for Axolight. Made from aluminium and available in several colours and sizes. The built-in dimmable LED light source provides a diffused beam via internal reflectors. The minimalist design of the Urban makes it well-suited to cluster installations. Available with surface-mounted or recessed canopy.

| Designer | Dima Loginoff                   |
|----------|---------------------------------|
| Supplier | Axo Light                       |
| Country  | Italy                           |
| SKU      | AX S/URBAN/MINI/M/3K/LCC/NICKEL |
| Finish   | Nickel                          |
| Size     | Medium                          |
| Version  | Canopy                          |
|          |                                 |