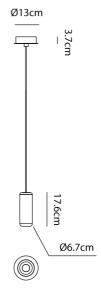

## Product Dimensions

| Materials | Aluminium | Source  | 6.5W LED |
|-----------|-----------|---------|----------|
| Output    | 671lm     | CRI     | 90       |
| IP Rating | IP20      | Dimming | PHASE    |

| Colour Temp | 3000K                  |
|-------------|------------------------|
| Emission    | Diffused beam          |
| Notes       | Surface mounted canopy |