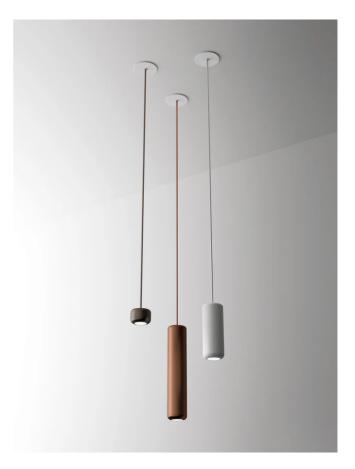

# **Urban Mini Pendant**

by Dima Loginoff

Mini version of the Urban pendant designed by Dima Loginoff for Axolight. Made from aluminium and available in several colours and sizes. The built-in dimmable LED light source provides a diffused beam via internal reflectors. The minimalist design of the Urban makes it well-suited to cluster installations. Available with surface-mounted or recessed canopy.