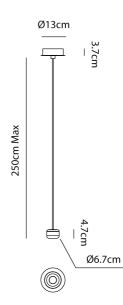

#### **Product Dimensions**

| Materials | Aluminium | Source  | 6.5W LED | Colour Temp | 3000K                  |
|-----------|-----------|---------|----------|-------------|------------------------|
| Output    | 671lm     | CRI     | 90       | Emission    | Diffused beam          |
| IP Rating | IP20      | Dimming | PHASE    | Notes       | Surface mounted canopy |