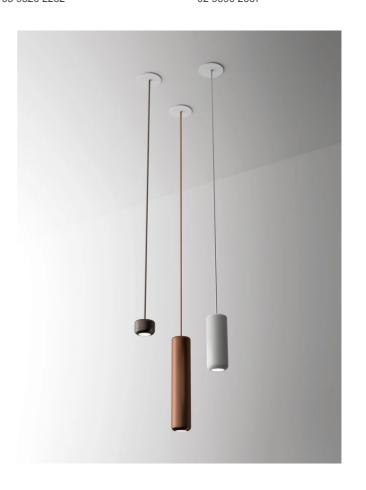

## **Urban Mini Pendant**

by Dima Loginoff

Mini version of the Urban pendant designed by Dima Loginoff for Axolight. Made from aluminium and available in several colours and sizes. The built-in dimmable LED light source provides a diffused beam via internal reflectors. The minimalist design of the Urban makes it well-suited to cluster installations. Available with surface-mounted or recessed canopy.

| Designer | Dima Loginoff                  |
|----------|--------------------------------|
| Supplier | Axo Light                      |
| Country  | Italy                          |
| SKU      | AX S/URBAN/MINI/P/3K/LCC/WHITE |
| Finish   | White                          |
| Size     | Small                          |
| Version  | Canopy                         |
|          |                                |