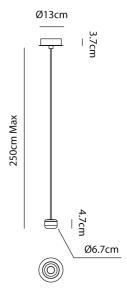

#### **Product Dimensions**

| Materials | Aluminium | Source  | 6.5W LED |
|-----------|-----------|---------|----------|
| Output    | 671lm     | CRI     | 90       |
| IP Rating | IP20      | Dimming | PHASE    |

| Colour Temp | 3000K                  |
|-------------|------------------------|
| Emission    | Diffused beam          |
| Notes       | Surface mounted canopy |