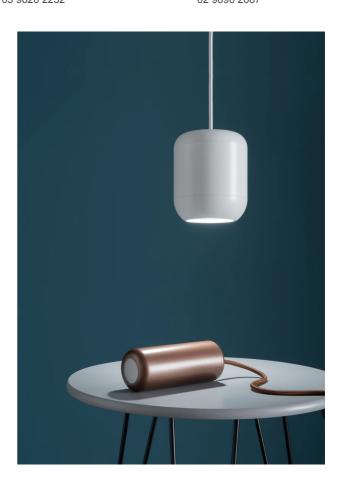

## **Urban Suspension Lamp**

by Dima Loginoff

The Urban Suspension Lamp from Axolight features an elegant minimalist design for contemporary spaces. Made from aluminium and available in several colours and sizes. A built-in dimmable LED light source provides a diffused beam via internal reflectors. Various sizes and finishes of the Urban can be combined in cluster formations to create striking feature lighting installations. Available in surface-mounted canopy or recessed version. Designed by Dima Loginoff.