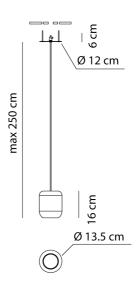

#### **Product Dimensions**

| Materials | Aluminium | Source  | 17.5W LED    |
|-----------|-----------|---------|--------------|
| Output    | 2200lm    | CRI     | 90           |
| IP Rating | IP20      | Dimming | Non-Dimmable |

| Colour Temp | 3000K                                        |
|-------------|----------------------------------------------|
| Emission    | Diffused beam                                |
| Notes       | Recessed (4.5cm cutout), Driver not supplied |