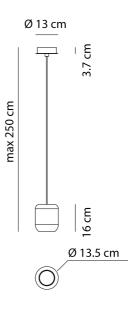

#### Product Dimensions

| Materials | Aluminium |
|-----------|-----------|
| Output    | 2200lm    |
| IP Rating | IP20      |

Dima Loginoff

AX S/URBAN/P/3K/LCC/NICKEL

Axo Light

Italy

Nickel

Small

Canopy

| Source  | 17.5W LED |
|---------|-----------|
| CRI     | 90        |
| Dimming | PHASE     |

| Colour Temp | 3000K                  |
|-------------|------------------------|
| Emission    | Diffused beam          |
| Notes       | Surface mounted canopy |