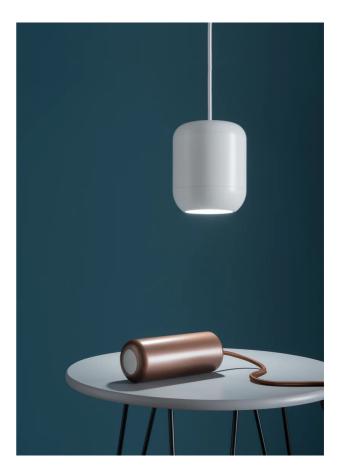

Version

The Urban Suspension Lamp from Axolight features an elegant minimalist design for contemporary spaces. Made from aluminium and available in several colours and sizes. A built-in dimmable LED light source provides a diffused beam via internal reflectors. Various sizes and finishes of the Urban can be combined in cluster formations to create striking feature lighting installations. Available in surface-mounted canopy or recessed version. Designed by Dima Loginoff.

#### Product Dimensions

| Materials | Aluminium |
|-----------|-----------|
| Output    | 2200lm    |
| IP Rating | IP20      |

Dima Loginoff

AX S/URBAN/P/3K/LCC/NICKEL

Axo Light

Italy

Nickel

Small