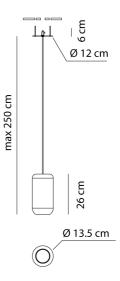

## Sydney

439 Crown St, Surry Hills NSW 2010 sydney@mondoluce.com 02 9690 2667

**Product Dimensions** 

| Aluminium | Source  | 17 |
|-----------|---------|----|
| 2200lm    | CRI     | 90 |
| IP20      | Dimming | No |

| urce  | 17.5W LED    |
|-------|--------------|
| 1     | 90           |
| nming | Non-Dimmable |

| Colour Temp | 3000K                                           |
|-------------|-------------------------------------------------|
| Emission    | Diffused beam                                   |
| Notes       | Recessed (4.5cm cutout),<br>Driver not supplied |

| Designer | Dima Loginoff                  |
|----------|--------------------------------|
| Supplier | Axo Light                      |
| Country  | Italy                          |
| SKU      | AX S/URBAN/REC/M/3K/LCC/BRONZE |
| Finish   | Bronze                         |
| Size     | Medium                         |
| Version  | Recessed                       |