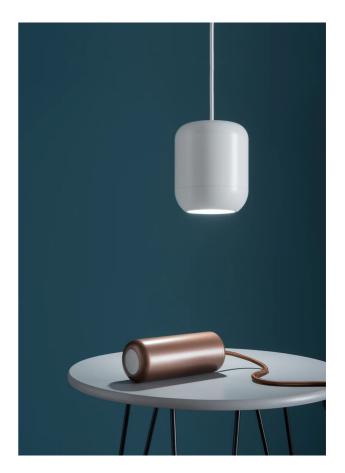

## Urban Suspension Lamp

by Dima Loginoff

Materials

Output

**IP Rating** 

The Urban Suspension Lamp from Axolight features an elegant minimalist design for contemporary spaces. Made from aluminium and available in several colours and sizes. A built-in dimmable LED light source provides a diffused beam via internal reflectors. Various sizes and finishes of the Urban can be combined in cluster formations to create striking feature lighting installations. Available in surface-mounted canopy or recessed version. Designed by Dima Loginoff.

| Designer | Dima Loginoff                  |
|----------|--------------------------------|
| Supplier | Axo Light                      |
| Country  | Italy                          |
| SKU      | AX S/URBAN/REC/M/3K/LCC/BRONZE |
| Finish   | Bronze                         |
| Size     | Medium                         |
| Version  | Recessed                       |