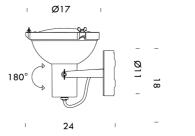

| Weight   | 0.8kg        | Materials | Aluminium | Source  | 1 x E27 23W        |
|----------|--------------|-----------|-----------|---------|--------------------|
| Emission | direct, spot | IP Rating | IP44      | Dimming | Dependent on globe |
| Notes    | Orientable   |           |           |         |                    |