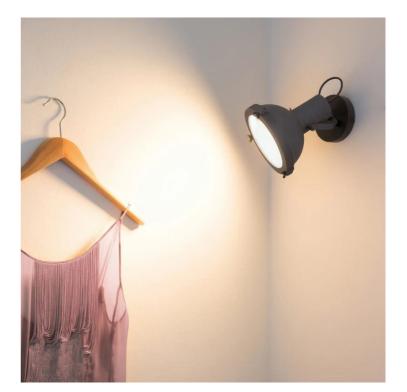

## Projecteur 165 Ceiling/Wall Outdoor

by Le Corbusier

Outdoor 165 adjustable version of the Projecteur 365 featuring an aluminum body coated in moka, night blue or white sand. The curved diffuser glass is sandblasted on the inner side. The clamp and canopies are painted in a matte black finish, accompanied by screws and small black chrome metal components. It offers diffused and adjustable light output and holds an IP44 rating for outdoor use. Classic design by Le Corbusier and made in Italy.