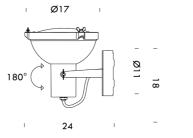

## Projecteur 165 Ceiling/Wall Outdoor

by Le Corbusier

Outdoor 165 adjustable version of the Projecteur 365 featuring an aluminum body coated in moka, night blue or white sand. The curved diffuser glass is sandblasted on the inner side. The clamp and canopies are painted in a matte black finish, accompanied by screws and small black chrome metal components. It offers diffused and adjustable light output and holds an IP44 rating for outdoor use. Classic design by Le Corbusier and made in Italy.

| Weight   | 0.8kg        | Materials | Aluminium | Source  | 1 x E27 23W        |
|----------|--------------|-----------|-----------|---------|--------------------|
| Emission | direct, spot | IP Rating | IP44      | Dimming | Dependent on globe |
| Notes    | Orientable   |           |           |         |                    |