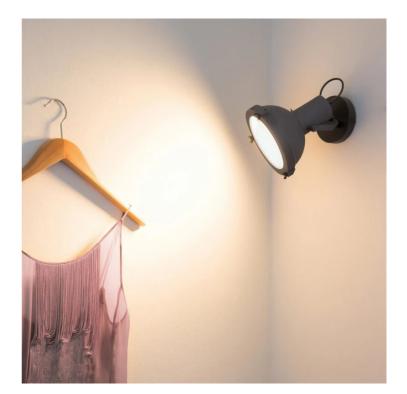

## Projecteur 165 Ceiling/Wall Outdoor

by Le Corbusier

Outdoor 165 adjustable version of the Projecteur 365 featuring an aluminum body coated in moka, night blue or white sand. The curved diffuser glass is sandblasted on the inner side. The clamp and canopies are painted in a matte black finish, accompanied by screws and small black chrome metal components. It offers diffused and adjustable light output and holds an IP44 rating for outdoor use. Classic design by Le Corbusier and made in Italy.