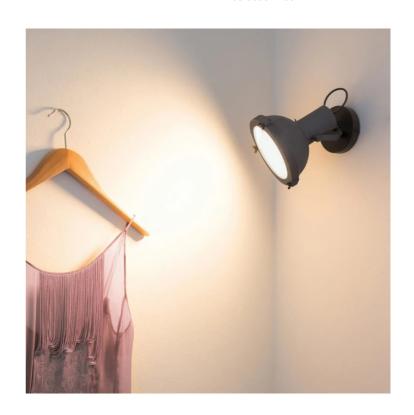

## Projecteur 165 Ceiling/Wall Outdoor

by Le Corbusier

Outdoor 165 adjustable version of the Projecteur 365 featuring an aluminum body coated in moka, night blue or white sand. The curved diffuser glass is sandblasted on the inner side. The clamp and canopies are painted in a matte black finish, accompanied by screws and small black chrome metal components. It offers diffused and adjustable light output and holds an IP44 rating for outdoor use. Classic design by Le Corbusier and made in Italy.