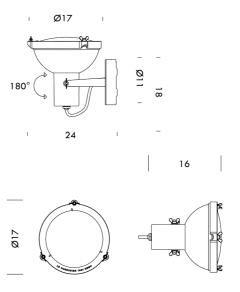

## **Product Dimensions**

globe

| Weight   | 0.8kg        | Materials | Aluminium | Source  | 1 x E27 23W    |
|----------|--------------|-----------|-----------|---------|----------------|
| Emission | direct, spot | IP Rating | IP44      | Dimming | Dependent on o |
| Notes    | Orientable   |           |           |         |                |