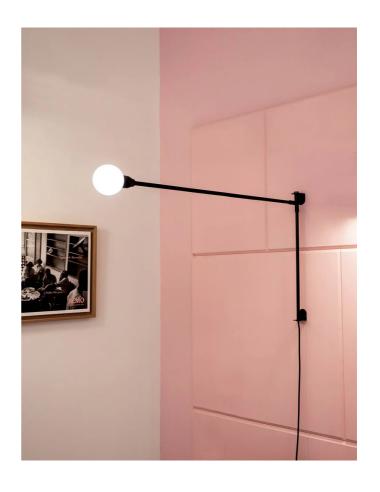

## Mini Potence Pivotante Wall Lamp

by Charlotte Perriand

Mini Potence Pivotante is an embossed wall lamp designed by Charlotte Perriand in 1938. Body made of aluminium and painted matt black with an opal glass diffuser. The lamp arm fixes to the wall with a rotation of 180 degrees on horizontal axis. Takes 1 x G9 4W Max globes (dimmable LED globe supplied). Available in black, grey, blue or red finish.