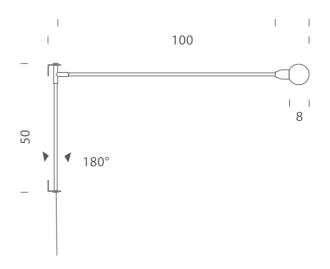

horizontal axis

## **Product Dimensions**

| Weight   | 1kg                   | Materials | Aluminium | Source  | 1 x G9 4W LED (Supplied)                            |
|----------|-----------------------|-----------|-----------|---------|-----------------------------------------------------|
| Emission | diffused              | IP Rating | IP20      | Dimming | Dependent on globe -<br>dimmable LED globe supplied |
| Notes    | Rotates 180 degree on |           |           |         |                                                     |