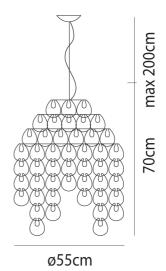

#### **Product Dimensions**

| Weight    | 22kg | Materials | Blown glass links, metal frame | Source | 1 x E27 77W (Max) |
|-----------|------|-----------|--------------------------------|--------|-------------------|
| IP Rating | IP20 | Dimming   | Dependent on globe             | Notes  | Max drop 200cm    |