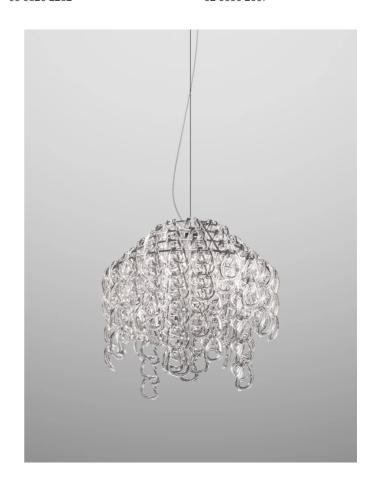

# Giogali Jello Pendant

by Angelo Mangiarotti

Adored around the world, the iconic Giogali Collection from Vistosi features handmade Murano crystal links that join together to create stunning and dramatic combinations. Designed by Angelo Mangiarotti for Vistosi in 1967, Giogali has since become synonymous with Italian design, featuring in homes and commercial spaces of all sizes across the globe. The Giogali Cube Pendant Light can come with a bronze or chrome frame and a variety of different link colour options.