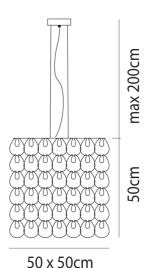

### Product Dimensions

| Weight    | 29kg | Materials | Blown glass links, metal frame | Source | 3 x E27 77W (Max) |
|-----------|------|-----------|--------------------------------|--------|-------------------|
| IP Rating | IP20 | Dimming   | Dependent on globe             | Notes  | Max drop 200cm    |