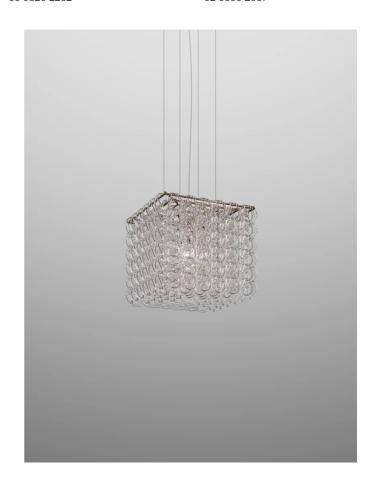

# Giogali Cube Pendant

by Angelo Mangiarotti

Adored around the world, the iconic Giogali Collection from Vistosi features handmade Murano crystal links that join together to create stunning and dramatic combinations. Designed by Angelo Mangiarotti for Vistosi in 1967, Giogali has since become synonymous with Italian design, featuring in homes and commercial spaces of all sizes across the globe. The Giogali Cube Pendant Light can come with a bronze or chrome frame and a variety of different link colour options.