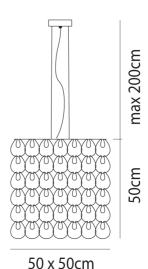

## Product Dimensions

| Weight    | 29kg | Materials | Blown glass links, metal frame | Source | 3 x E27 77W (Max) |
|-----------|------|-----------|--------------------------------|--------|-------------------|
| IP Rating | IP20 | Dimming   | Dependent on globe             | Notes  | Max drop 200cm    |