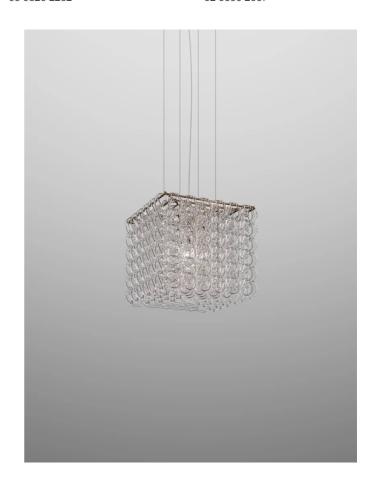

## Giogali Cube Pendant

by Angelo Mangiarotti

Adored around the world, the iconic Giogali Collection from Vistosi features handmade Murano crystal links that join together to create stunning and dramatic combinations. Designed by Angelo Mangiarotti for Vistosi in 1967, Giogali has since become synonymous with Italian design, featuring in homes and commercial spaces of all sizes across the globe. The Giogali Cube Pendant Light can come with a bronze or chrome frame and a variety of different link colour options.