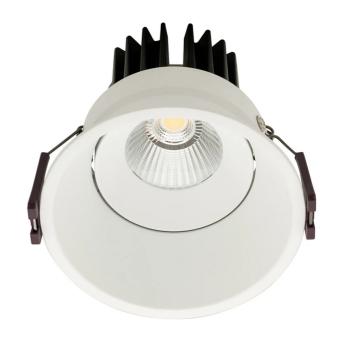

## Sola Series Adjustable Downlight

by

Sola Series is a collection of highly functional downlights at an excellent price point. Sola Adjustable is equipped with a 12W COB LED chip with 38 degree beam spread, dimmable. Internal source is adjustable up to 30 degree on a single axis for versatility. Aluminum construction with white finish. Ideal for commercial applications with bulk quantities available.

## **Product Dimensions**

| Materials | Aluminium | Source  | 12W LED |
|-----------|-----------|---------|---------|
| Output    | 757lm     | CRI     | 90      |
| IP Rating | IP32      | Dimming | PHASE   |

| Colour Temp | 3000K                                                     |
|-------------|-----------------------------------------------------------|
| Emission    | 60 degree beam                                            |
| Notes       | Internal source adjustable up to 30 degree on single axis |