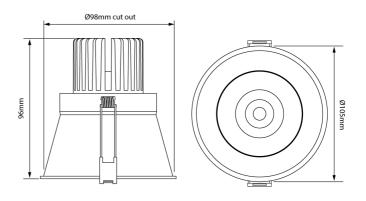

## **Product Dimensions**

| Materials | Aluminium | Source  | 12W LED |
|-----------|-----------|---------|---------|
| Output    | 757lm     | CRI     | 90      |
| IP Rating | IP32      | Dimming | PHASE   |