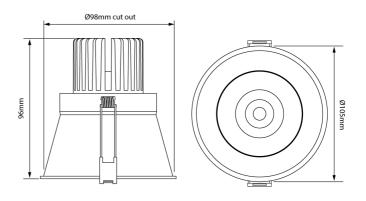

## **Product Dimensions**

| Materials | Aluminium | Source  | 12W LED | Colour Temp | 3000K                                                     |
|-----------|-----------|---------|---------|-------------|-----------------------------------------------------------|
| Output    | 757lm     | CRI     | 90      | Emission    | 38 degree beam                                            |
| IP Rating | IP32      | Dimming | PHASE   | Notes       | Internal source adjustable up to 30 degree on single axis |