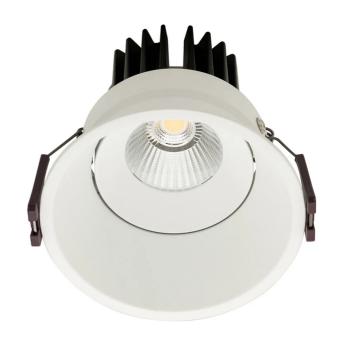

## Sola Series Adjustable Downlight

by

Sola Series is a collection of highly functional downlights at an excellent price point. Sola Adjustable is equipped with a 12W COB LED chip with 38 degree beam spread, dimmable. Internal source is adjustable up to 30 degree on a single axis for versatility. Aluminum construction with white finish. Ideal for commercial applications with bulk quantities available.