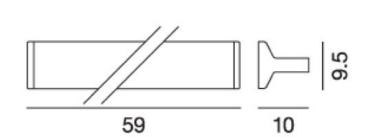

**Product Dimensions** 

| Weight    | 0.65kg | Materials | Aluminium | Source | 1 x G5 T5 24W Flourescent |
|-----------|--------|-----------|-----------|--------|---------------------------|
| IP Rating | IP20   | Dimming   | No        |        |                           |