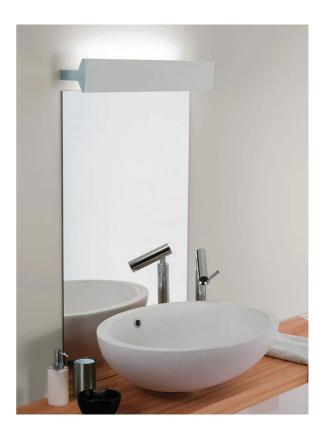

## Ipe W1 Wall Light

by

lpe is a family of wall lamps providing indirect light both upward and downward, which guarantees an excellent visual comfort as well as an unexpected luminous effect. Ipe is made of aluminium, polished and painted. The shape of the device draws its inspirations from metal beams used in architecture, hence the name of lamp. It is original yet discreet; its small dimensions and the fact that it is easy to assemble make it a very practical lamp both at home and in public spaces. Made in Italy.