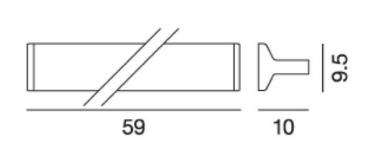

| Supplier | Rotaliana      |
|----------|----------------|
| Country  | Italy          |
| SKU      | RO A/IPE/W1/CH |
| Finish   | Chrome         |

**Product Dimensions** 

| Weight    | 0.65kg | Materials | Aluminium | Source | 1 x G5 T5 24W Flourescent |
|-----------|--------|-----------|-----------|--------|---------------------------|
| IP Rating | IP20   | Dimming   | No        |        |                           |