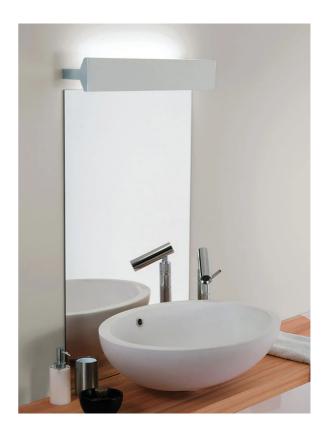

## Ipe W1 Wall Light

by

lpe is a family of wall lamps providing indirect light both upward and downward, which guarantees an excellent visual comfort as well as an unexpected luminous effect. Ipe is made of aluminium, polished and painted. The shape of the device draws its inspirations from metal beams used in architecture, hence the name of lamp. It is original yet discreet; its small dimensions and the fact that it is easy to assemble make it a very practical lamp both at home and in public spaces. Made in Italy.