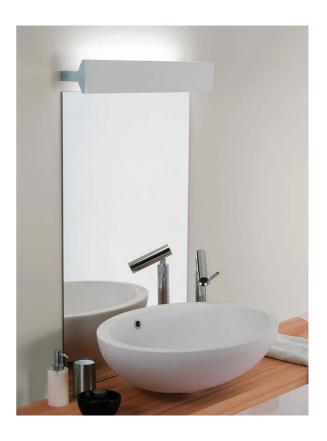

## Ipe W1 Wall Light

by

Ipe is a family of wall lamps providing indirect light both upward and downward, which guarantees an excellent visual comfort as well as an unexpected luminous effect. Ipe is made of aluminium, polished and painted. The shape of the device draws its inspirations from metal beams used in architecture, hence the name of lamp. It is original yet discreet; its small dimensions and the fact that it is easy to assemble make it a very practical lamp both at home and in public spaces. Made in Italy.