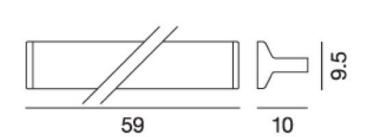

**Product Dimensions** 

| Weight    | 0.65kg | Materials | Aluminium | Source | 1 x G5 T5 24W Flourescent |
|-----------|--------|-----------|-----------|--------|---------------------------|
| IP Rating | IP20   | Dimming   | No        |        |                           |