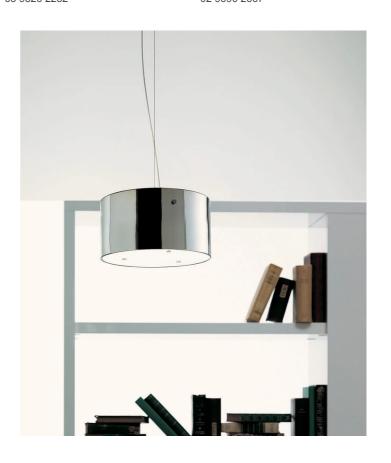

# Thor 24 Pendant

by

The Vistosi Thor pendant is composed of minimalist mouthblown Italian Murano glass shade with a bottom glass diffuser to conceal the lamp source. Takes 1 x E27 75W halogen or LED globe. Available in silver mirror or black finish. Made in Italy. (Please note that the photo of the Thor in black is provided to demonstrate it's finish while it's shape matches the silver Thor pictured.)

### **Product Dimensions**

| Supplier | Vistosi         |
|----------|-----------------|
| Country  | Italy           |
| SKU      | VI S/THOR/24/BK |
| Finish   | Black           |

| Materials | Blown Glass                 | Source | 1 x E27 75W | Dimming | Dependent on globe |
|-----------|-----------------------------|--------|-------------|---------|--------------------|
| Notes     | Dimensions: 24cm x 34cm (H) |        |             |         |                    |