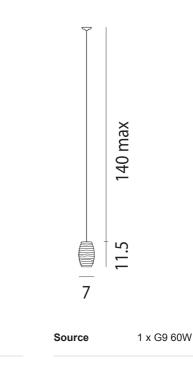

## Melbourne

272 Toorak Rd, South Yarra VIC 3141 melbourne@mondoluce.com 03 9826 2232 Sydney 439 Crown St, Surry Hills NSW 2010 sydney@mondoluce.com 02 9690 2667

**Product Dimensions** 

| Weight | 1kg |  |
|--------|-----|--|

Paolo Crepax

VI S/DAMASCO/P/WH

Vistosi

Italy

Small

Materials

Blown Glass

IP Rating IP20

Designer

Supplier

Country

SKU

Size

Dimming

Dependent on globe