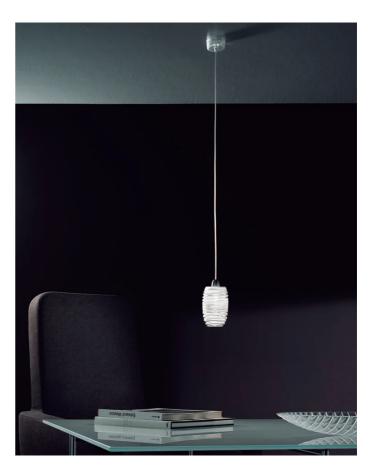

## Damasco Pendant - White

by Paolo Crepax

The Damasco pendant light collection is created with the 'bozzolo' technique, which entails manually applying 'threads' of molded glass on a re-shaped element in mouth-blown crystal. Expertly hand crafted in Italy. This version of the Damasco pendant features an end of line finish with very limited stock.