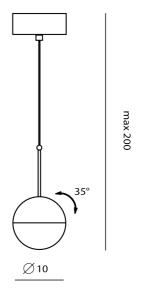

## **Dora Single Pendant**

by Ting Ting Chang

The Dora collection from SEED Design draws inspiration from the designer Ting Ting Chang's childhood. Utilising the latest LED technology within an elegant form, the Dora single pendant light combines a metal and glass for a playful modern design. Embedded LED source produces a gentle illumination which can be directed via a 35 degree adjustable shade. The petite size of the single pendant is ideal for cluster formations. Available in three finish options.

| Designer | Ting Ting Chang |
|----------|-----------------|
| Supplier | Seed Design     |
| Country  | Taiwan          |
| SKU      | SE S/DORA/P/BK  |
| Finish   | Black           |

| Product | Dimensions |
|---------|------------|
|         |            |

| Materials | Glass                   |
|-----------|-------------------------|
| Output    | 550lm                   |
| Notes     | 35 degree adjustability |

| Source | 7W LED |
|--------|--------|
| CRI    | 90     |