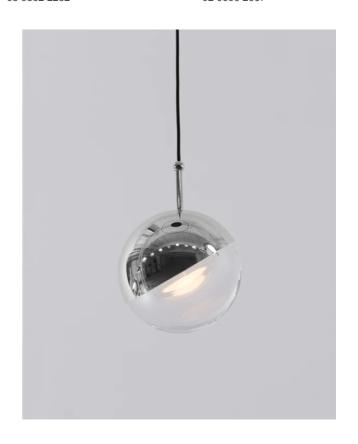

## **Dora Single Pendant**

by Ting Ting Chang

The Dora collection from SEED Design draws inspiration from the designer Ting Ting Chang's childhood. Utilising the latest LED technology within an elegant form, the Dora single pendant light combines a metal and glass for a playful modern design. Embedded LED source produces a gentle illumination which can be directed via a 35 degree adjustable shade. The petite size of the single pendant is ideal for cluster formations. Available in three finish options.