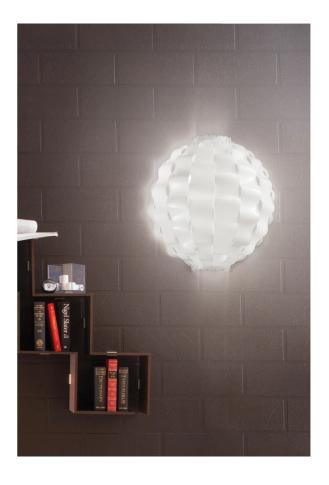

# Tahoma Wall Light

by

Tahoma surface mounted lamp composed of vertically arranged layers of glass that create a spherical shape. Can be installed as ceiling or wall light. Available in glossy white finish. Made in Italy.