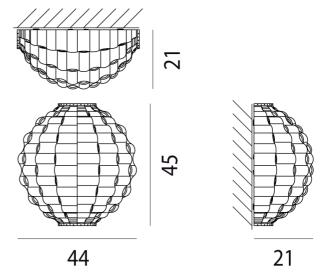

### **Product Dimensions**

MaterialsBlown GlassSource2 x E27 100W (Max)DimmingDependent on globe