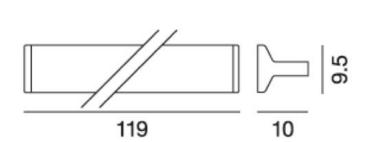

| Supplier | Rotaliana       |
|----------|-----------------|
| Country  | Italy           |
| SKU      | RO A/IPE/W3/SIL |
| Finish   | Silver          |
|          |                 |

**Product Dimensions** 