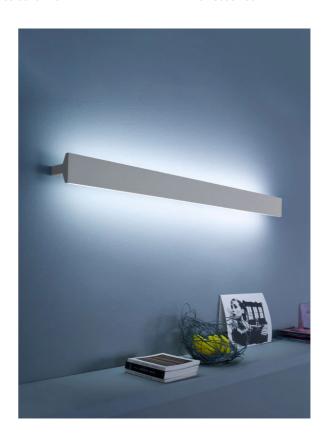

## Ipe W3 Wall Light

by

Ipe is a family of wall lamps providing indirect light both upward and downward, which guarantees an excellent visual comfort as well as an unexpected luminous effect. Ipe is made of aluminium, polished and painted. The shape of the device draws its inspirations from metal beams used in architecture, hence the name of lamp. It is original yet discreet; its small dimensions and the fact that it is easy to assemble make it a very practical lamp both at home and in public spaces. Made in Italy.