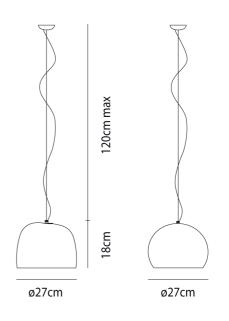

## Sydney

439 Crown St, Surry Hills NSW 2010 sydney@mondoluce.com 02 9690 2667

Product Dimensions

| Weight    | 2.5kg | Materials | Blown Glass        | Source | 1 x E27 77W (Max) |
|-----------|-------|-----------|--------------------|--------|-------------------|
| IP Rating | IP20  | Dimming   | Dependent on globe |        |                   |