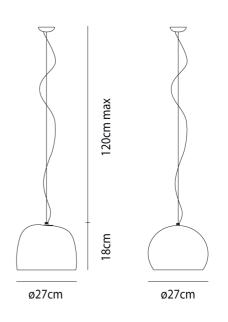

## Sydney

439 Crown St, Surry Hills NSW 2010 sydney@mondoluce.com 02 9690 2667

Product Dimensions

| Weight    | 2.5kg | Materials | Blown Glass        | Source | 1 x E27 77W (Max) |
|-----------|-------|-----------|--------------------|--------|-------------------|
| IP Rating | IP20  | Dimming   | Dependent on globe |        |                   |