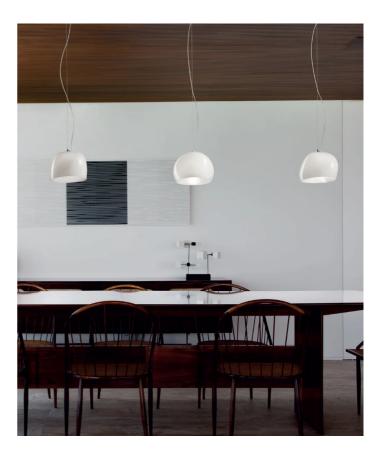

## Surface Pendant - Small

Giovanni Barbato

VI S/SURFACE/P/WH/BE

Vistosi

Italy

Burnt Earth

## by Giovanni Barbato

Designer

Supplier

Country

SKU

Finish

Giovanni Barbato redefines the concept of surface with this elegant modern pendant. No longer a finite and determined area, but an extension of glass whose shape is constantly changing. The union and intersection of two solids of revolution, Surface takes different shapes depending on the observers' point of view. This small version of the Surface pendant is end-of-line with very limited stock.