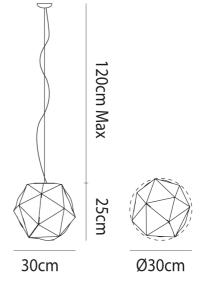

## **Product Dimensions**

Source

1 x E27 70W (Max)

| Weight    | 3kg  | Materials | Blown Glass        |
|-----------|------|-----------|--------------------|
| IP Rating | IP20 | Dimming   | Dependent on globe |