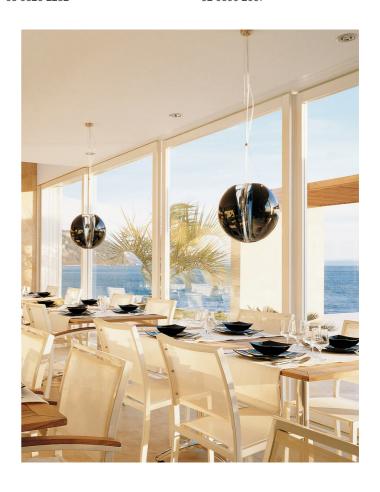

## Poc Murano Glass Pendant

by Barbara Maggiolo

The Poc is a uniquely made hand-blown Murano glass Pendant. The spherical glass presents an internal membrane that acts as a lens to create the illusion of being made in two halves and adds a sense of dynamic change of intensity and colour at the surface that allows for the uniqueness of each piece. Please note that this colour of the Poc pendant is end-of-line with very limited stock.