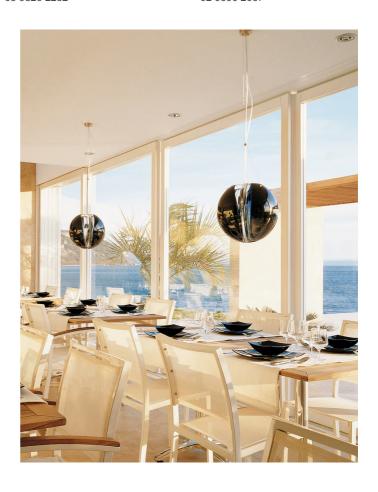

## Poc Murano Glass Pendant

by Barbara Maggiolo

The Poc is a uniquely made hand-blown Murano glass Pendant. The spherical glass presents an internal membrane that acts as a lens to create the illusion of being made in two halves and adds a sense of dynamic change of intensity and colour at the surface that allows for the uniqueness of each piece. Please note that this colour of the Poc pendant is end-of-line with very limited stock.