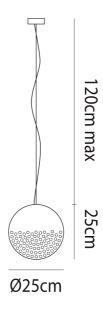

Dependent on globe

#### **Product Dimensions**

| <b>Veight</b> | 3.5kg | Materials | Blown Glass | Source | 1 x E27 100W |
|---------------|-------|-----------|-------------|--------|--------------|
| U             | J     |           |             |        |              |