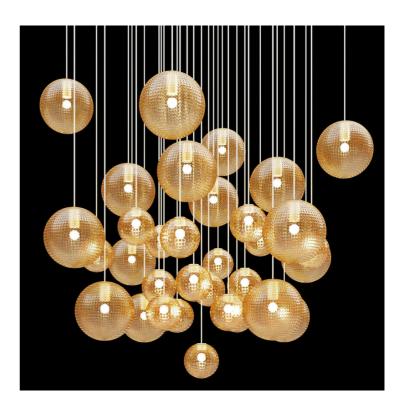

## Bolle Pendant - Amber

by Vistosi

Dimming

Bolle is a collection of lamps created by hand with the "balotton" technique. Countless bubbles and reflections highlight the radiance and transparency of the crystal. This version of the Bolle is end of line with very limited stock.