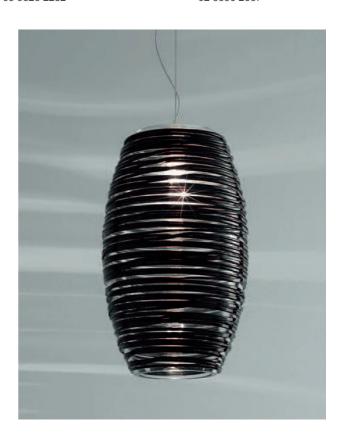

## Damasco Pendant - Black

by Paolo Crepax

The Damasco pendant light collection is created with the 'bozzolo' technique, which entails manually applying 'threads' of molded glass on a re-shaped element in mouth-blown crystal. Expertly hand crafted in Italy. This version of the Damasco pendant features an end of line finish with very limited stock.