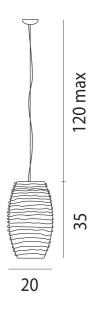

#### **Product Dimensions**

| Weight    | 5kg  | Materials | Blown Glass        |
|-----------|------|-----------|--------------------|
| IP Rating | IP20 | Dimming   | Dependent on globe |

**Source** 1 x E27 100W