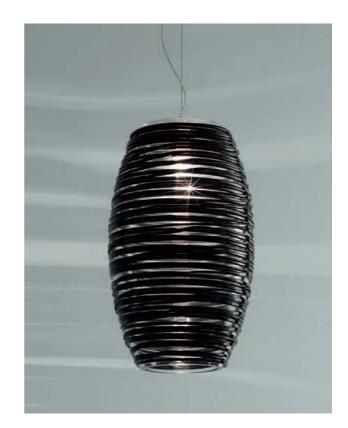

## **Damasco Pendant - Black**

Paolo Crepax

VI S/DAMASCO/P/BK

Vistosi

Italy

Small

by Paolo Crepax

Designer

Supplier

Country

SKU

Size

The Damasco pendant light collection is created with the 'bozzolo' technique, which entails manually applying 'threads' of molded glass on a re-shaped element in mouth-blown crystal. Expertly hand crafted in Italy. This version of the Damasco pendant features an end of line finish with very limited stock.